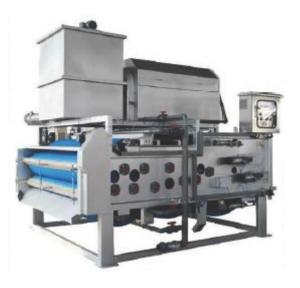

# **Belt Filter Press Machine**

#### **Product Features :**

- 1. Material of the main structure : SUS304/316.
- 2. Belt : Has a long service life.
- 3. Low power consumption, slow-speed of revolution and low noise.
- 4. Adjustment of belt: Pneumatic regulated, ensures the stability of the machine.
- 5. Multi-point safety detection and emergency stop device: Improve the operation.
- 6. The design of the system is obviously humanized and provides conven.

#### **Product Details:**

CHEMNIUM belt filter Press, which is a latest advanced sludge dewatering technique. It's haracterized by small foot print and wide applications. It can be used for different sludge varieties of industries including petrochemical processing, light industry, electro plating, printing & dyeing, food & beverage, chemical fiber, paper-making, proteins, livestock, pharmacy and leather etc.