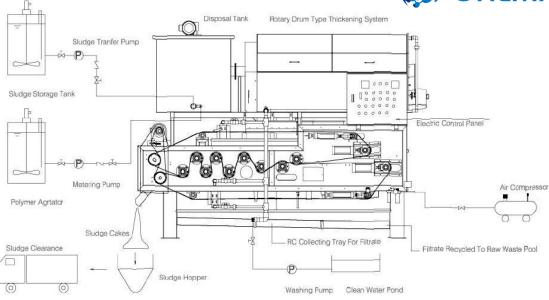

#### **Product Details:**

CHEMNIUM belt filter Press, which is a latest advanced sludge dewatering technique. It's haracterized by small foot print and wide applications. It can be used for different sludge varieties of industries including petrochemical processing, light industry, electro plating, printing & dyeing, food & beverage, chemical fiber, paper-making, proteins, livestock, pharmacy and leather etc.

The concentration belt sludge filter Press is slightly influenced by the load fluctuation of sludge and the water content's rate of sludge cakes is low. The machine is easy for worker's operation and management.

## We have belt filter press:

1. Rotary Drum Thickening/Dehydrating Belt Filter Press (SM TYPE)

|                                                              |                                                          | SM 1.0             | SM 1.5             | SM 2.0            | Note                                                                       |
|--------------------------------------------------------------|----------------------------------------------------------|--------------------|--------------------|-------------------|----------------------------------------------------------------------------|
| Belt Width (mm)                                              |                                                          | 1000               | 1500               | 2000              | Depend on the types of sludge                                              |
| Treatment Capacity Inlet<br>Sludge Concentration<br>(SS1-5%) |                                                          | 6.5-10.5           | 12-20.5            | 18-30             | Depend on the types of sludge                                              |
| D.S Dried Sludge (kgs/h)                                     |                                                          | 98-158             | 180-308            | 240-450           | Depend on the types of sludge                                              |
| Moisture Content of the filter cake (%)                      | The motor for<br>driving belt<br>( Frequency<br>control) | 0.37               | 0.75               | 0.75              |                                                                            |
|                                                              | The motor<br>mixing                                      | 0.37               | 0.55               | 0.75              |                                                                            |
|                                                              | The motor for drum                                       | 0.37               | 0.55               | 0.55              |                                                                            |
| RC collecting tray for<br>filterate                          |                                                          | with               | with               | without           |                                                                            |
| Reference appearance size (mm)                               | LxWxH                                                    | 2600x1550x<br>2540 | 3300x2150x<br>2550 | 350x2900x<br>3100 | Before ordering, please ask<br>for the actual installation size<br>drawing |
| Base dimension L1 x W1<br>(mm)                               |                                                          | 2100x1330          | 2450x1860          | 2715x2420         |                                                                            |
| Reference weight (kg)                                        |                                                          | 1210               | 2200               | 2850              |                                                                            |